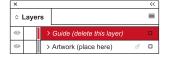

## How to set and supply your artwork correctly

- Select: Layers Tool: ◆ (F7) > Select: Artwork (place here) layer.
  Create/Add your design to the Artwork layer.
- 2. Once your design is complete, please remove the Guide layer.

Failure to remove will result in the guide layer printing over your artwork design.

**3.** Export to: Adobe PDF (Print) (PC: ctrl+ E / Mac: cmd+E). Please ensure when exporting to a PDF file you select 'pages':